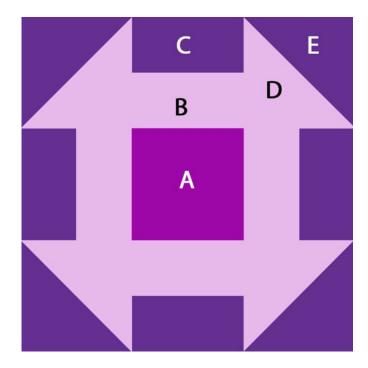

## **Churn Dash Block**

#communityslowalong #swlstitchpink2021

| Cutting |                            |
|---------|----------------------------|
| A       | (1) 2.5" centre square     |
| В       | (4) 1.5" x 2.5" rectangles |
| с       | (4) 1.5" x 2.5" rectangles |
| D       | (2) 3" squares             |
| Е       | (2) 3" squares             |

Block is 6.5" square

Assembly

**1.** Sew a B rectangle to a C rectangle on the longer side. Press to the darker fabric. Make 4.

2. Place a D square right sides together with an E square. Mark a diagonal line from corner to corner. Sew a scant 1/4" seam either side of the drawn line. Cut along the drawn line. Press to the darker fabric. Trim to 2.5" square. Repeat with the remaining D and E squares.

**3.** Place in the layout as per the diagram agove and sew the three blocks together in each row. Press seams alternately. Sew the three rows together, nesting the seams.

4. Trim to 6.5" square.