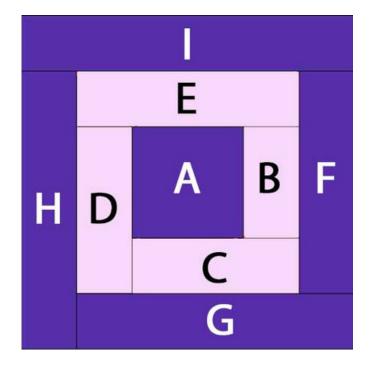

## **Log Cabin Block**

#communityslowalong #swlstitchpink2021

| Cutting |                           |
|---------|---------------------------|
| Α       | (1) 2.5" square           |
| В       | (1) 1.5" x 2.5" rectangle |
| С       | (1) 1.5" x 3.5" rectangle |
| D       | (1) 1.5" x 3.5" rectangle |
| Е       | (1) 1.5" x 4.5" rectangle |
| F       | (1) 1.5" x 4.5" rectangle |
| G       | (1) 1.5" x 5.5" rectangle |
| Н       | (1) 1.5" x 5.5" rectangle |
| 1       | (1) 1.5" x 6.5" rectangle |

Facebook:/saidwithloveaust

Block is 6.5" square

- Assembly
- **1.** Take the A square and sew the B rectangle onto the right side. Press towards B.
- 2. Sew C rectangle to the bottom of the new section and press towards C.
- 3. Sew D rectangle to the left of the new section and press towards D.
- 4. Sew E rectangle to the top of the new section and press towards E.

Instagram: @said\_with\_love

- **5.** Continue adding the next piece as you go around the square.
- 6. Once piece I has been added, trim the square to 6.5"